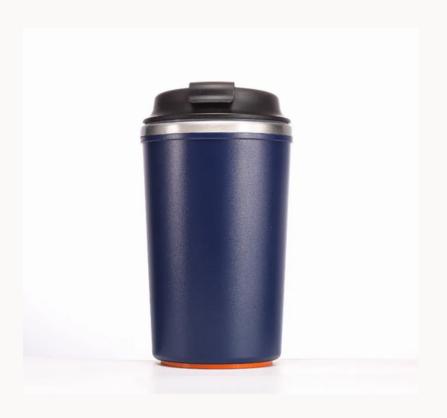

Ceramic Mug with Cork

A mug adorned with a chic cork base, combining style and practicality for a delightful experience.

SS Coffee Tumbler

Elevate your hydration game with a stainless steel tumbler, marrying durability and sleek design.