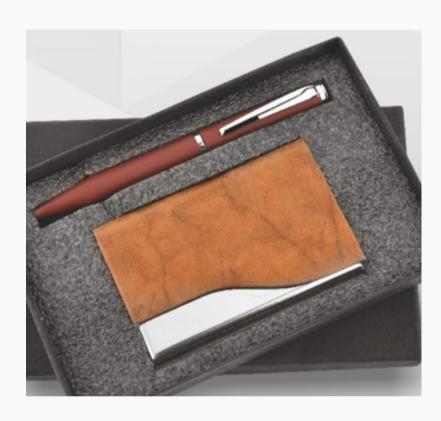

Pen & Cardholder Set

Define your style with a pen and cardholder set, seamlessly merging functionality and sophistication.

Pen & Notebook Set

Where style meets functionality, ensuring your ideas are always within reach in a beautifully coordinated ensemble.