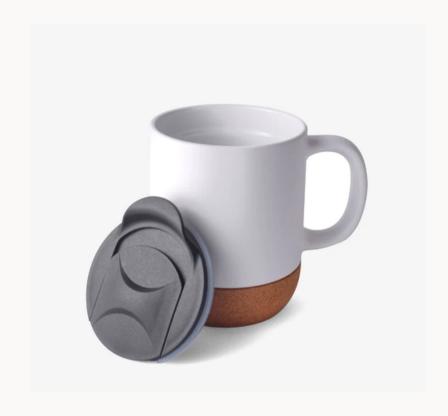

Ceramic Mug with Cork

A mug adorned with a chic cork base, combining style and practicality for a delightful experience.

SS Coffee Tumbler

Elevate your hydration game with a stainless steel tumbler, marrying durability and sleek design.