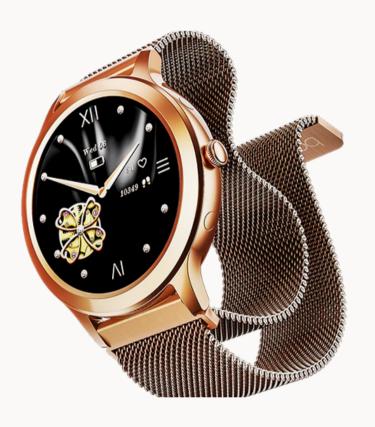

Boat Enigma R32

Women Smartwatch with 1.32" (3.35cm)
Round TFT Display, BT Calling, Luxurious
Metal Body.

10 in 1 Set

this beautifully designed box comes with 10 of Kama Ayurveda's products for face, body & hair that are gentle, effective and authentic.