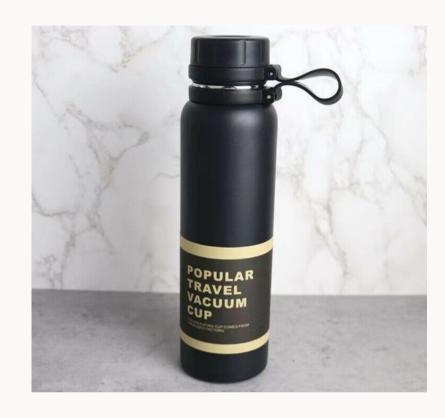

Travel Steel Flask

Embark on adventures with a travel steel flask, where durability meets portability, accompanying you on every journey.

**Insulated Steel Bottle** 

Seamlessly combining durability and temperature control for on-the-go refreshment that lasts.