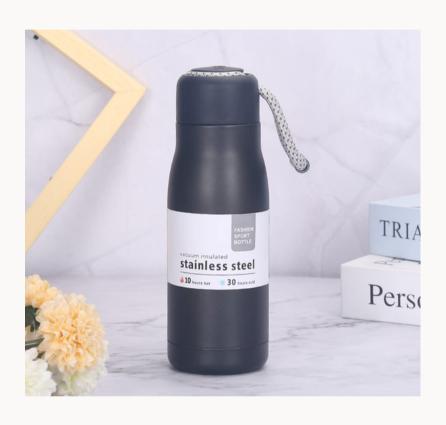

Travel Steel Flask

Embark on adventures with a travel steel flask, where durability meets portability, accompanying you on every journey.

**Insulated Steel Bottle** 

Seamlessly combining durability and temperature control for on-the-go refreshment that lasts.