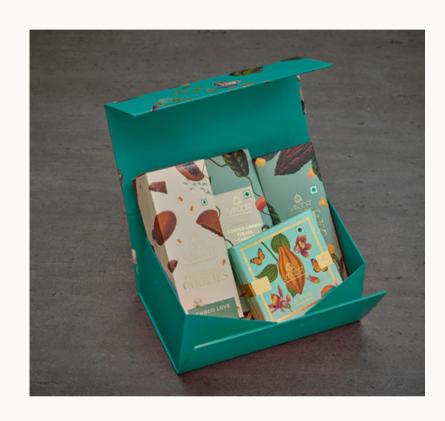

**Smoor Artistry** 

4 pc True couverture chocolates, Centre-Fill Cookies with melt-in-themouth filling, True Classic Bar, and Crispies.

**Smoor Celebration** 

This box contains 2 true treat bars, 2 chewy nougat bars, and 10 premium centre filled bite sized choco-delights.