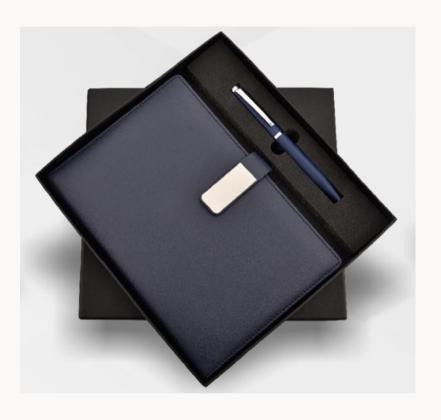

Pen & Cardholder Set

Define your style with a pen and cardholder set, seamlessly merging functionality and sophistication.

Pen & Notebook Set

Where style meets functionality, ensuring your ideas are always within reach in a beautifully coordinated ensemble.