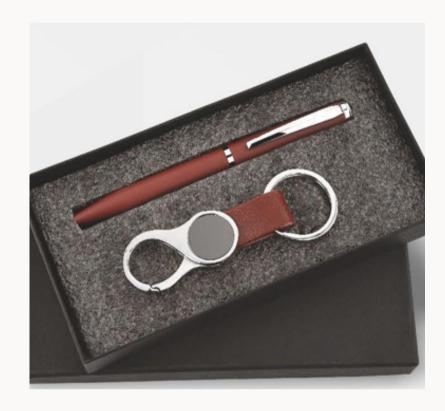

Steel Flask Set

Offering a harmonious blend of style and functionality, ensuring you're equipped for any occasion with elegance and versatility.

Pen & Keychain Set

Elevate your essentials with a pen and keychain set, marrying practicality and style for a touch of sophistication.