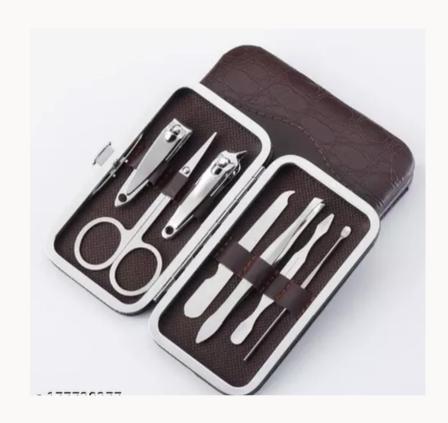

Yoga Mats

Made with Eco-Friendly Material-EVA, decomposable, non-toxic and Odor-less so it is harmless to you.

Travel Manicure Kit

Faux Leather Manicure Kit, contains nail buffer, nail file, tweezers, cuticle tool & nail clipper