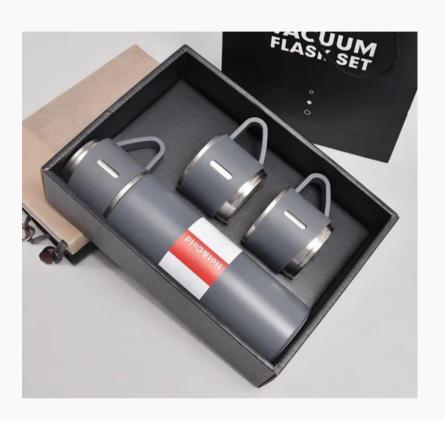

Steel Flask Set

Offering a harmonious blend of style and functionality, ensuring you're equipped for any occasion with elegance and versatility.

Pen & Keychain Set

Elevate your essentials with a pen and keychain set, marrying practicality and style for a touch of sophistication.