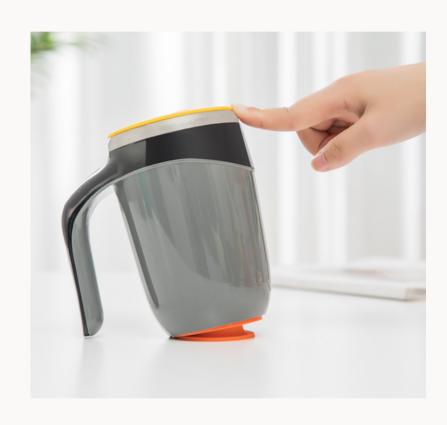

**Scented Candles** 

Ignite tranquility with scented candles, filling your space with both warm light and captivating fragrances.

**Suction Mugs** 

Seamlessly blending functionality and elegance for a spill-free, on-the-go beverage experience.