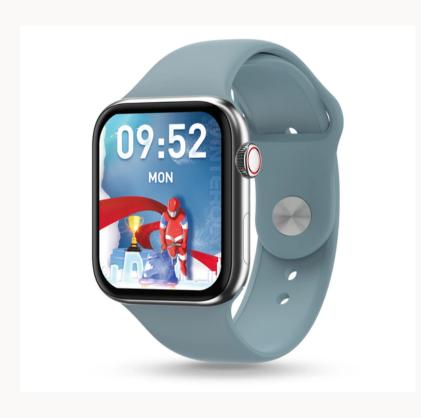

Pebble Wave Smartwatch

1.96" (4.97 cm) Display BT Calling, Spo2, Heart Rate Monitoring, Stress Monitoring, Inbuilt Games.

Pebble Frost Smartwatch

1.87" (4.74 cm) HD Display, Bluetooth calling | Blood Oxygen Level, Smart Calculator, HR Monitoring, Multi Sports Modes.