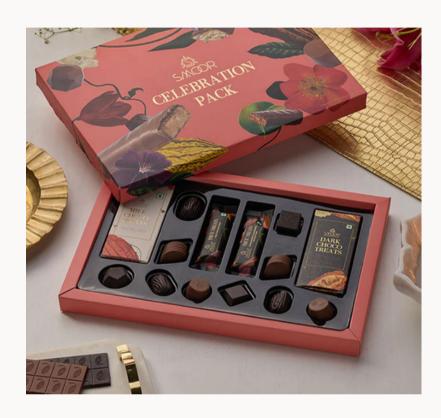

**Smoor Artistry** 

4 pc True couverture chocolates, Centre-Fill Cookies with melt-in-themouth filling, True Classic Bar, and Crispies.

**Smoor Celebration** 

This box contains 2 true treat bars, 2 chewy nougat bars, and 10 premium centre filled bite sized choco-delights.