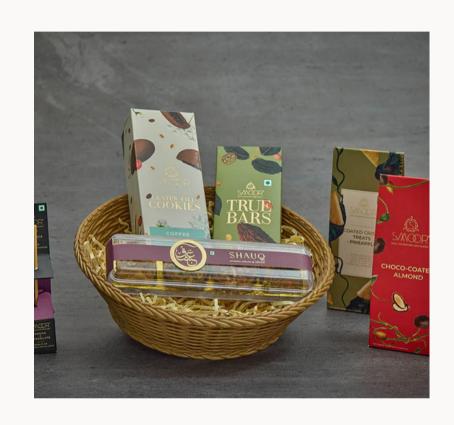

**Smoor Artistry** 

4 pc True couverture chocolates, Centre-Fill Cookies with melt-in-themouth filling, True Classic Bar, and Crispies.

**Smoor Celebration** 

This box contains 2 true treat bars, 2 chewy nougat bars, and 10 premium centre filled bite sized choco-delights.

Smoor Eleganza

a pack of Coated Nuts (50g), a True Bar (50g), Stir it Up, Rice Crispies (50g) and Baklava 4pc Box.