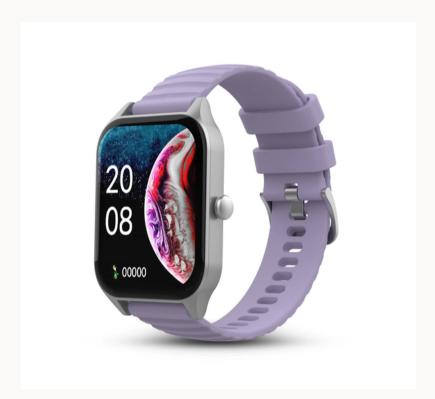

Pebble Wave Smartwatch

1.96" (4.97 cm) Display BT Calling, Spo2, Heart Rate Monitoring, Stress Monitoring, Inbuilt Games.

Pebble Frost Smartwatch

1.87" (4.74 cm) HD Display, Bluetooth calling | Blood Oxygen Level, Smart Calculator, HR Monitoring, Multi Sports Modes.