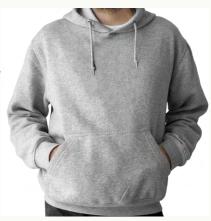

# **Applications**Promotional Wear Workwear Casual Wear

Sweatshirts are made from soft, comfortable materials that make them cozy to wear. The hood provides an extra layer of warmth and protection against the elements, making them perfect for colder weather.

Sweatshirts come in a variety of styles, colors, from basic solid colors to graphic prints and logos. They can be fitted or loose-fitting, and can be paired with jeans, leggings, or sweatpants to create a variety of different looks.

#### **GSM Available**

300 & 400

### **Fabric types**

Cotton, Fleece & Polyester

**Customisations**Garment Printing
Embroidery

Applications
Promotional Wear
Workwear
Casual Wear
Sports Wear