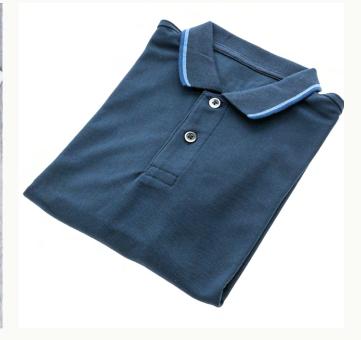

# Polo Collar T-Shirts Round Neck T-Shirts

# **Customisations**Garment Printing Embroidery

# **Applications**Promotional Wear Workwear Casual Wear

Sweatshirts are made from soft, comfortable materials that make them cozy to wear. The hood provides an extra layer of warmth and protection against the elements, making them perfect for colder weather.