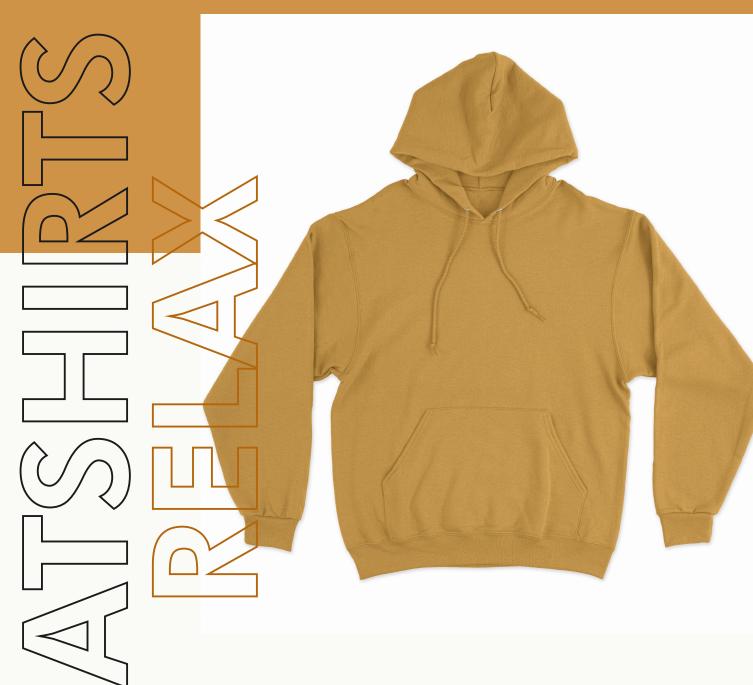

# **Applications**Promotional Wear Workwear Casual Wear

Sweatshirts are made from soft, comfortable materials that make them cozy to wear. The hood provides an extra layer of warmth and protection against the elements, making them perfect for colder weather.

Sweatshirts come in a variety of styles, colors, from basic solid colors to graphic prints and logos. They can be fitted or loose-fitting, and can be paired with jeans, leggings, or sweatpants to create a variety of different looks.

#### **GSM Available**

300 & 400

### **Fabric types**

Cotton, Fleece & Polyester

**Customisations**Garment Printing
Embroidery

Applications
Promotional Wear
Workwear
Casual Wear
Sports Wear