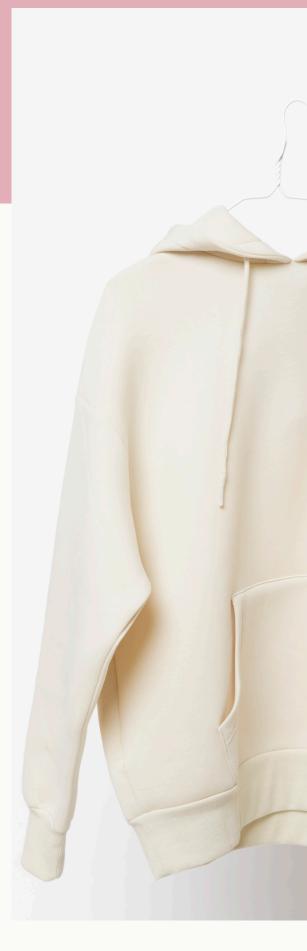

# **Applications**Promotional Wear Workwear Casual Wear

Sweatshirts are made from soft, comfortable materials that make them cozy to wear. The hood provides an extra layer of warmth and protection against the elements, making them perfect for colder weather.

Sweatshirts come in a variety of styles, colors, from basic solid colors to graphic prints and logos. They can be fitted or loose-fitting, and can be paired with jeans, leggings, or sweatpants to create a variety of different looks.

#### **GSM Available**

300 & 400

### **Fabric types**

Cotton, Fleece & Polyester

**Customisations**Garment Printing
Embroidery

Applications
Promotional Wear
Workwear
Casual Wear
Sports Wear