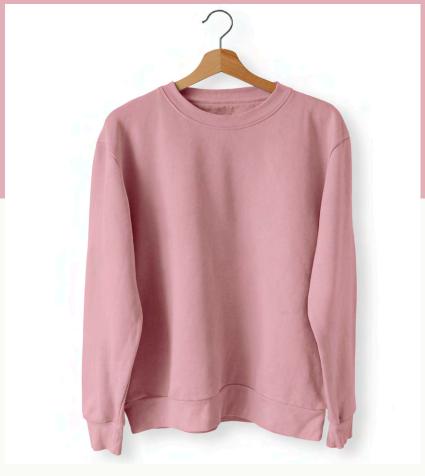

# **Applications**Promotional Wear Workwear Casual Wear

Sweatshirts are made from soft, comfortable materials that make them cozy to wear. The hood provides an extra layer of warmth and protection against the elements, making them perfect for colder weather.

Sweatshirts come in a variety of styles, colors, from basic solid colors to graphic prints and logos. They can be fitted or loose-fitting, and can be paired with jeans, leggings, or sweatpants to create a variety of different looks.

#### **GSM Available**

300 & 400

### **Fabric types**

Cotton, Fleece & Polyester

**Customisations**Garment Printing
Embroidery

Applications
Promotional Wear
Workwear
Casual Wear
Sports Wear